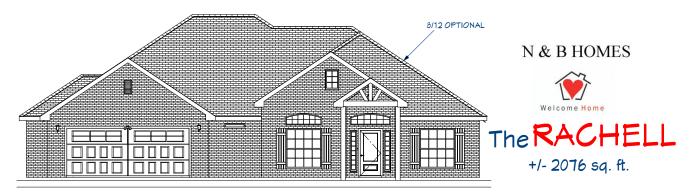

## SQUARE FOOTAGE LEGEND

MAIN FLOOR 2076 SQ. FT. PORCH/ PATIO 343 SQ. FT. 502 SQ. FT. GARAGE TOTAL UNDER ROOF 2921 SQ. FT. PLAN MIDTH 66'-10" PLAN DEPTH 47'-8" MASTER PATIO ® 10'-4" × 4'-10" (R) PATIO 17'-2" × 13'-2" BEDROOM #3 11'-0" × 11'-0" (R) TV- $\Theta$ NOOK 10'-0" X 14'-3" ® MASTER SUITE 15'-0" X 14'-9" 0 R (R)  $\Theta$ R R UTILITY ROOM 6'-6" × 8'-0" OPTIONAL OPTIONAL  $\widehat{\mathbb{R}}$ (R) FIREPLACE  $\Theta$  $\Theta$ (R) R LIVING ROOM 18'-0" × 19'-5"  $\otimes$ KITCHEN 10'-0" X 13'-5" OPTIONAL GARAGE 22'-2" X 22'-8" (R) MINDOM (R) R (R) OPTIONAL WINDOW ® PANTRY R ® DINING 11'-0" × 10'-7" ENTRY 8'-0" X 8'-0" ® OPTIONAL BEDROOM #2 11'-0" × 11'-0" ® Ø PORCH 8'-9" X 7'-8"