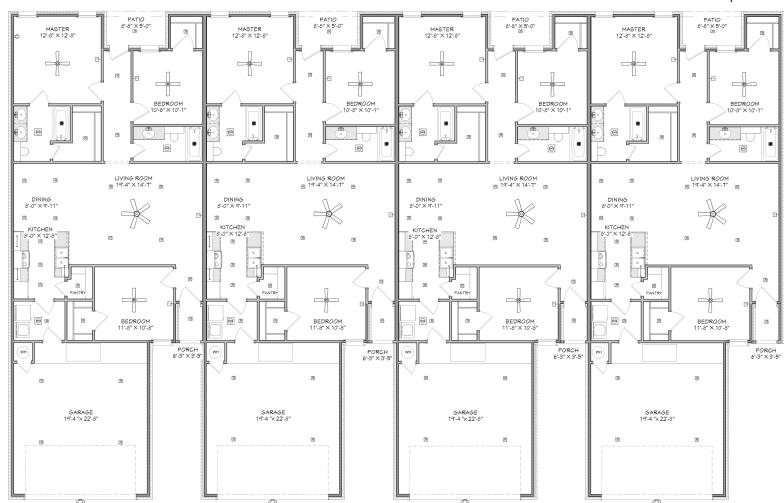

## SQUARE FOOTAGE LEGEND

 MAIN FLOOR
 1205 SQ. FT.

 PORCHI PATIO
 66 SQ. FT.

 GARAGE
 440 SQ. FT.

 TOTAL UNDER ROOF
 1791 SQ. FT.

SQUARE FOOTAGE LEGEND

 MAIN FLOOR
 1285 9Q. FT.

 PORCH/ PATIO
 66 9Q. FT.

 GARAGE
 440 9Q. FT.

 TOTAL UNDER ROOF
 1791 9Q. FT.